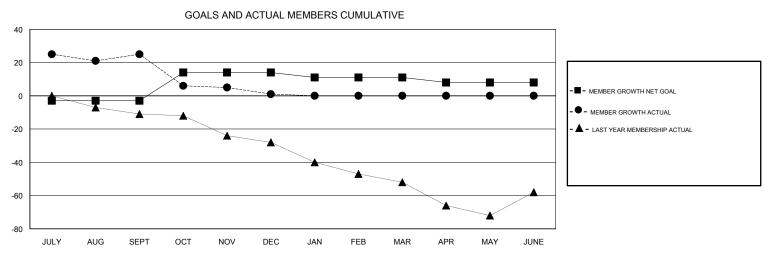

## MONTHLY MEMBERSHIP PROGRESS REPORT

District 2 T3

Results as of: 12/31/2017

| Clubs  RESULTS FOR 2017-2018 |               |           |               | Members               |                           |                         |                                              |
|------------------------------|---------------|-----------|---------------|-----------------------|---------------------------|-------------------------|----------------------------------------------|
|                              |               |           |               | RESULTS FOR 2017-2018 |                           |                         |                                              |
| QUARTER                      | NEW CLUB GOAL | NEW CLUBS | DROPPED CLUBS | QUARTER               | MEMBER GROWTH NET<br>GOAL | MEMBER GROWTH<br>ACTUAL | DROPPED MEMBERS ACTUAL (including transfers) |
| JULY/AUG/SEPT                | 0             | 1         | 0             | JULY/AUG/SEPT         | -3                        | 80                      | 49                                           |
| OCT/NOV/DEC                  | 1             | 0         | 0             | OCT/NOV/DEC           | 17                        | 18                      | 40                                           |
| JAN/FEB/MAR                  | 0             | 0         | 0             | JAN/FEB/MAR           | -3                        | 0                       | 0                                            |
| APR/MAY/JUNE                 | 0             | 0         | 0             | APR/MAY/JUNE          | -3                        | 0                       | 0                                            |