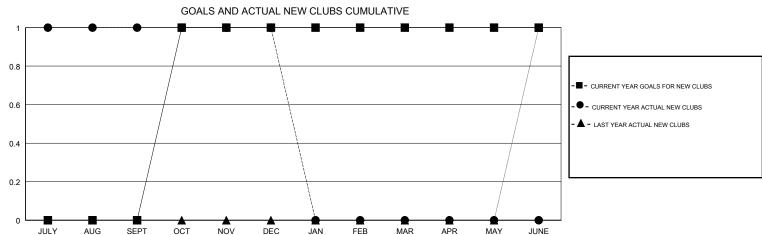

## MONTHLY MEMBERSHIP PROGRESS REPORT

District 2 T3

Results as of: 12/31/2017

| Clubs  RESULTS FOR 2017-2018 |               |           |               | Members               |                           |                         |                                              |
|------------------------------|---------------|-----------|---------------|-----------------------|---------------------------|-------------------------|----------------------------------------------|
|                              |               |           |               | RESULTS FOR 2017-2018 |                           |                         |                                              |
| QUARTER                      | NEW CLUB GOAL | NEW CLUBS | DROPPED CLUBS | QUARTER               | MEMBER GROWTH NET<br>GOAL | MEMBER GROWTH<br>ACTUAL | DROPPED MEMBERS ACTUAL (including transfers) |
| JULY/AUG/SEPT                | 0             | 1         | 0             | JULY/AUG/SEPT         | -3                        | 80                      | 49                                           |
| OCT/NOV/DEC                  | 1             | 0         | 0             | OCT/NOV/DEC           | 17                        | 18                      | 40                                           |
| JAN/FEB/MAR                  | 0             | 0         | 0             | JAN/FEB/MAR           | -3                        | 0                       | 0                                            |
| APR/MAY/JUNE                 | 0             | 0         | 0             | APR/MAY/JUNE          | -3                        | 0                       | 0                                            |